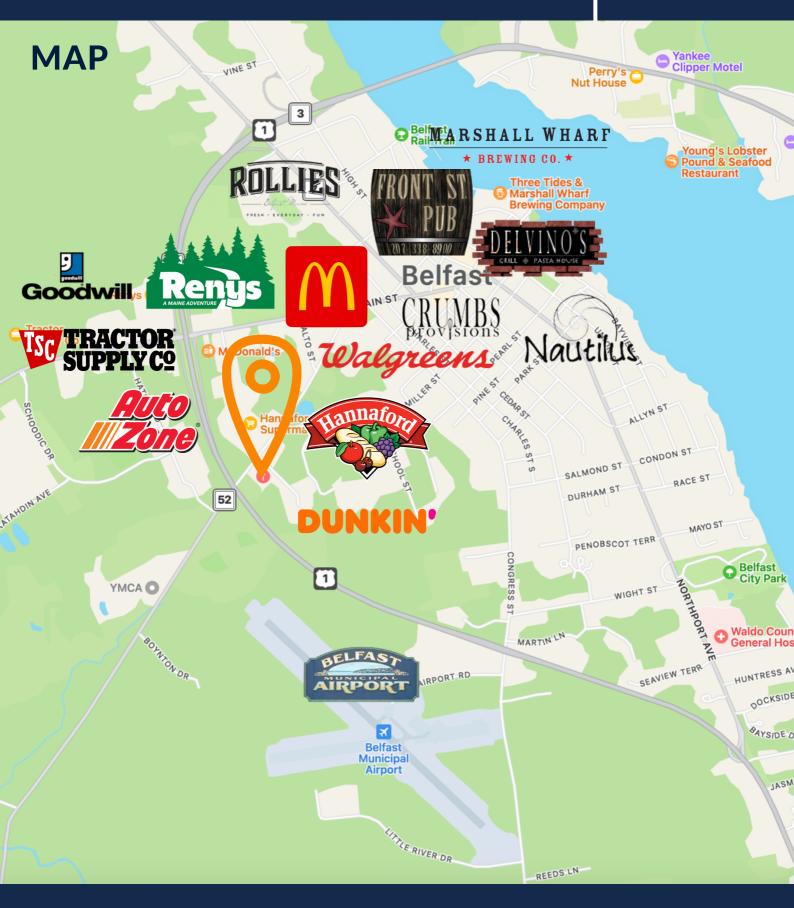

## PROPERTY OVERVIEW

SHOPPING CENTER

6,990 SF of retails space available located at the intersection of Route 1 and Lincolnville Avenue and directly across from Hannaford Supermarket in Belfast.

Former tenant: Family Dollar