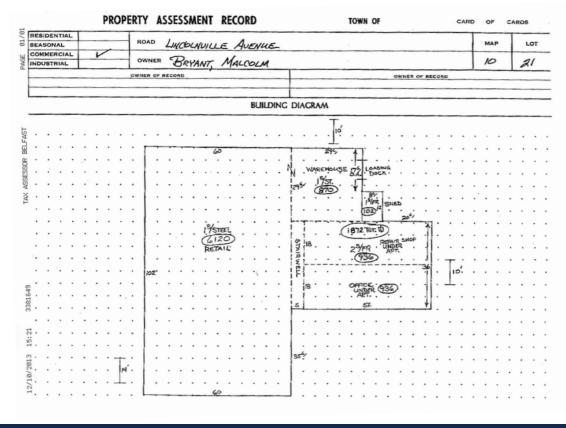

## PROPERTY OVERVIEW

SHOPPING CENTER

6,990 SF of retails space available located at the intersection of Route 1 and Lincolnville Avenue and directly across from Hannaford Supermarket in Belfast.

Former tenant: Family Dollar



#### MAINE REALTY ADVISORS

MaineRealtyAdvisors.com 16 Casco Street Portland, ME 04101



104 LINCOLNVILLE AVE, BELFAST, ME

## **PROPERTY DETAILS**

LANDLORD Lincolnville 104 LLC

**LEASE RATE** \$13.00 PSF

**LEASE TYPE** NNN

**EST. CAMS** \$5.50 PSF

**SQ. FOOTAGE** 6,990 ±

**DATE AVAIL.** January 1, 2024







#### MAINE REALTY ADVISORS

MaineRealtyAdvisors.com 16 Casco Street Portland, ME 04101

104 LINCOLNVILLE AVE, BELFAST, ME





### SITE PLAN



## BUILDING DIAGRAM

#### MAINE REALTY ADVISORS

MaineRealtyAdvisors.com 16 Casco Street Portland, ME 04101

104 LINCOLNVILLE AVE, BELFAST, ME





### MAINE REALTY ADVISORS

MaineRealtyAdvisors.com 16 Casco Street Portland, ME 04101

104 LINCOLNVILLE AVE, BELFAST, ME





### **CONTACT**



Andre Rossignol
Associate
(207) 744-3084 ext 319
andre@mainerealtyadvisors.com

## WALDO COUNTY **DEMOGRAPHICS**

| POPULATION                | 40.3k    |
|---------------------------|----------|
| MEDIAN AGE                | 46.5     |
| MALE                      | 49.6%    |
| FEMALE                    | 50.4%    |
| MEDIAN HOUSEHOLD INCOME   | \$59.9k  |
| MEDIAN PROPERTY VALUE     | \$183.8k |
| BACHELOR DEGREE OR HIGHER | 32.9%    |



Josh Soley
President
(207) 744-3084 ext 301
josh@mainerealty