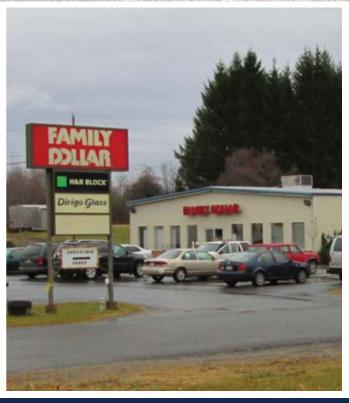

## PROPERTY OVERVIEW

SHOPPING CENTER

6,990 SF of retails space available located at the intersection of Route 1 and Lincolnville Avenue and directly across from Hannaford Supermarket in Belfast.

Former tenant: Family Dollar

## **PROPERTY DETAILS**

LANDLORD Lincolnville 104 LLC

**LEASE RATE** \$13.00 PSF

**LEASE TYPE** NNN

**EST. CAMS** \$5.50 PSF

**SQ. FOOTAGE** 6,990 ±

**DATE AVAIL.** January 1, 2024