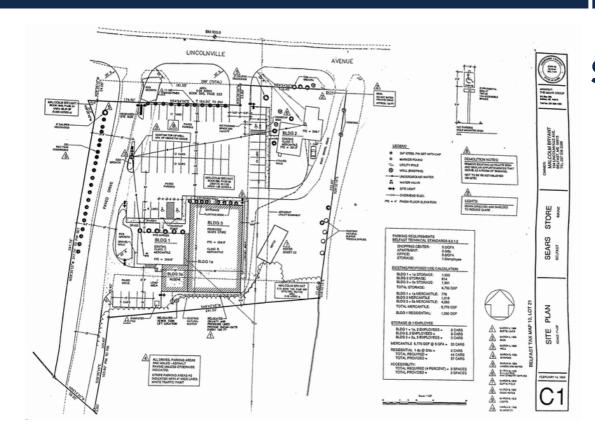

## PROPERTY OVERVIEW

SHOPPING CENTER

6,990 SF of retails space available located at the intersection of Route 1 and Lincolnville Avenue and directly across from Hannaford Supermarket in Belfast.

Former tenant: Family Dollar



#### MAINE REALTY ADVISORS

MaineRealtyAdvisors.com 16 Casco Street Portland, ME 04101



104 LINCOLNVILLE AVE, BELFAST, ME

## **PROPERTY DETAILS**

LANDLORD Lincolnville 104 LLC

**LEASE RATE** \$13.00 PSF

**LEASE TYPE** NNN

**EST. CAMS** \$5.50 PSF

**SQ. FOOTAGE** 6,990 ±

**DATE AVAIL.** January 1, 2024







#### MAINE REALTY ADVISORS

MaineRealtyAdvisors.com 16 Casco Street Portland, ME 04101

104 LINCOLNVILLE AVE, BELFAST, ME





### SITE PLAN



## BUILDING DIAGRAM

#### MAINE REALTY ADVISORS

MaineRealtyAdvisors.com 16 Casco Street Portland, ME 04101

104 LINCOLNVILLE AVE, BELFAST, ME





### MAINE REALTY ADVISORS

MaineRealtyAdvisors.com 16 Casco Street Portland, ME 04101

104 LINCOLNVILLE AVE, BELFAST, ME





### **CONTACT**



Andre Rossignol
Associate
(207) 744-3084 ext 319
andre@mainerealtyadvisors.com

## WALDO COUNTY **DEMOGRAPHICS**

| POPULATION                | 40.3k    |
|---------------------------|----------|
| MEDIAN AGE                | 46.5     |
| MALE                      | 49.6%    |
| FEMALE                    | 50.4%    |
| MEDIAN HOUSEHOLD INCOME   | \$59.9k  |
| MEDIAN PROPERTY VALUE     | \$183.8k |
| BACHELOR DEGREE OR HIGHER | 32.9%    |



Josh Soley
President
(207) 744-3084 ext 301