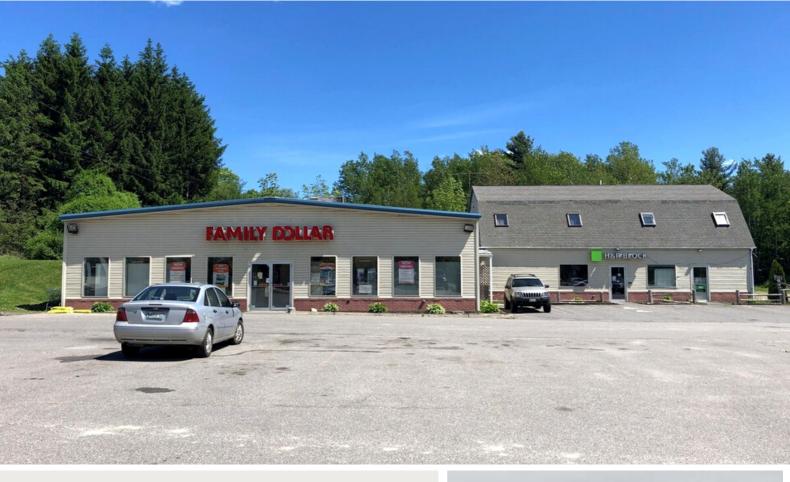

## PROPERTY OVERVIEW

SHOPPING CENTER

6,990 SF of retails space available located at the intersection of Route 1 and Lincolnville Avenue and directly across from Hannaford Supermarket in Belfast.

Former tenant: Family Dollar

## **PROPERTY DETAILS**

LANDLORD Lincolnville 104 LLC

**LEASE RATE** \$13.00 PSF

**LEASE TYPE** NNN

**EST. CAMS** \$5.50 PSF

**SQ. FOOTAGE** 6,990 ±

**DATE AVAIL.** January 1, 2024