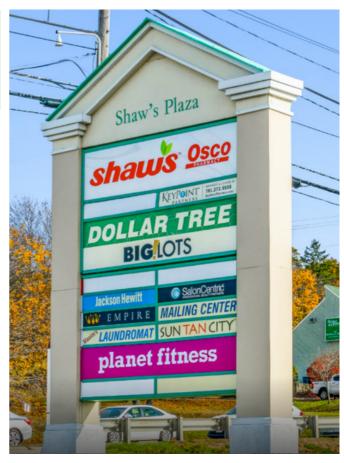

#### **CAPITOL SHOPPING CENTER**

Opportunity to lease retail space within Capitol Shopping Center, a ±171,619 square foot Shaw's Supermarket anchored shopping center located in Maine's state capital.

Capitol Shopping Center has become one of the most deeply entrenched retail centers in the Greater Augusta area and has served the community for over 50 years.

### **LEASING MAP** PAD & UNITS 1, 5 & 7 AVAILABLE

110-150 WESTERN AVE, AUGUSTA, ME