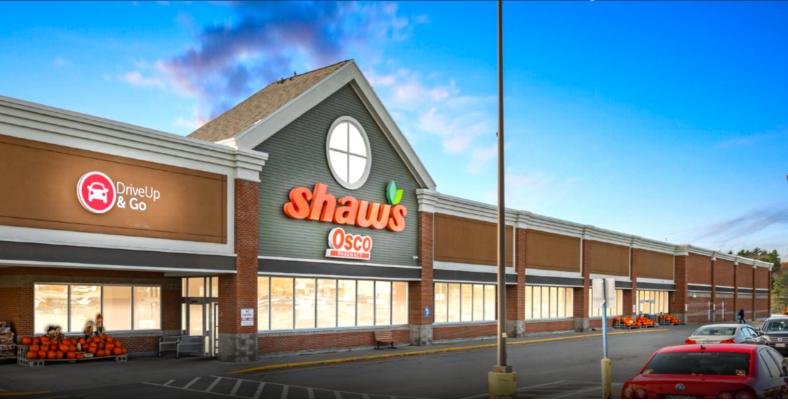

#### **CAPITOL SHOPPING CENTER**

Opportunity to lease retail space within Capitol Shopping Center, a ±171,619 square foot Shaw's Supermarket anchored shopping center located in Maine's state capital.

Capitol Shopping Center has become one of the most deeply entrenched retail centers in the Greater Augusta area and has served the community for over 50 years.