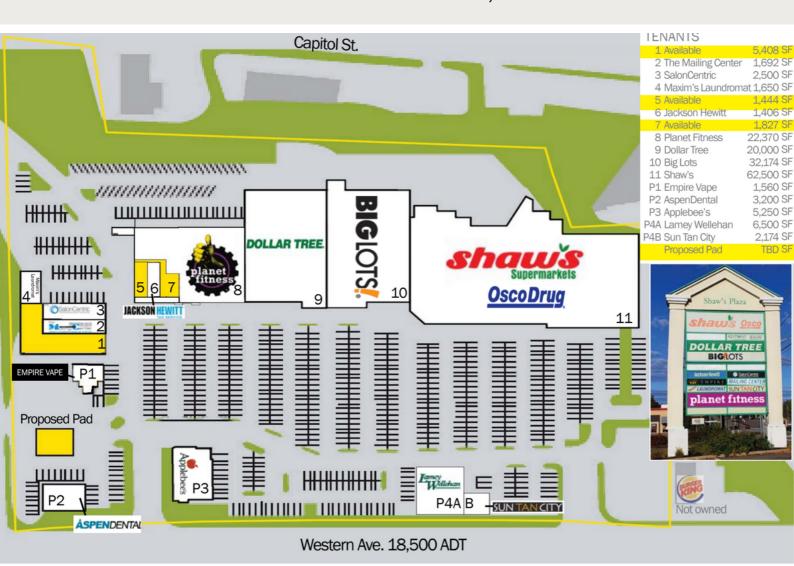

### **LEASING MAP** PAD & UNITS 1, 5 & 7 AVAILABLE

110-150 WESTERN AVE, AUGUSTA, ME

#### **SQ. FOOTAGE**

UNIT 1 5,408 ± SF UNIT 5 1,444 ± SF UNIT 7 1,827 ± SF

PAD Up to  $10,000 \pm SF$ 

**YEAR BUILT** 1969, 1999 & 2019

**ACREAGE** 18.53 Acres

**PARKING** 950 Spaces On-Site

**ELECTRIC** Central Maine Power Summit Natural Gas

UNIT 1 \$13.00 PSF NNN
UNIT 5 \$18.00 PSF NNN
UNIT 7 \$17.00 PSF NNN
PAD \$30.00 PSF NNN

**EST CAM** \$5.50 PSF