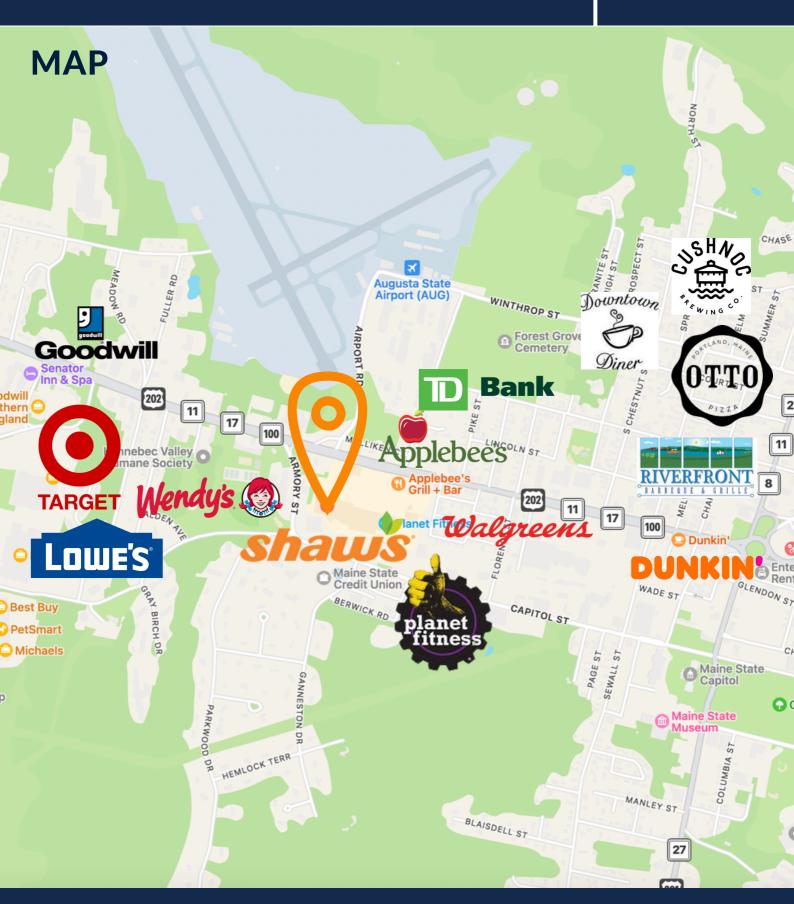

WATER & SEWER Municipal

TRAFFIC COUNT 26,310 VPD travel on

Western Avenue (U.S. Route

202/ME-100)

MaineRealtyAdvisors.com 16 Casco Street Portland, ME 04101

110-150 WESTERN AVE, AUGUSTA, ME